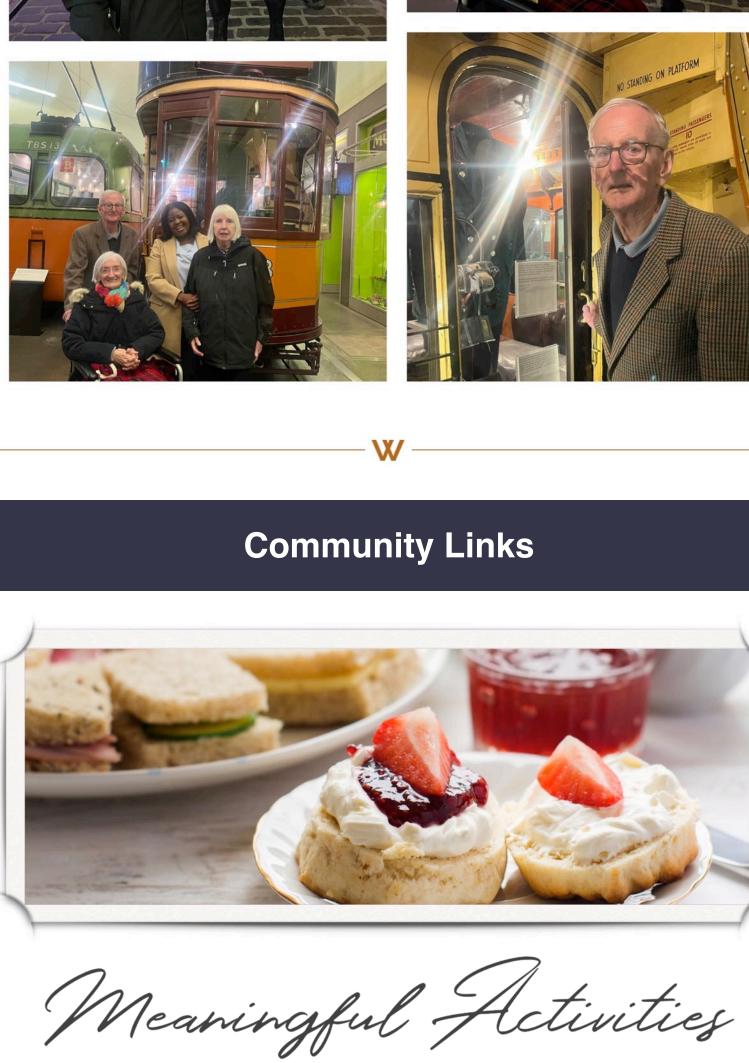

### Heather

Heather Lundie
Home Manager

**Valentine's Day** 

AND THE PRINCIPAL OF TH

interesting and informative day out. It was great to reminisce about how we travelled

We had a delightful visit to the Transport Museum in Glasgow, which offers an

to work and the cars we used to own.

## create lovely experiences and ensure our residents continue to feel connected to the community and the places that matter most to them.

This year we have created a new community link with Acre Community Hall. Every

Tuesday there is a warm cuppa and blether held within the Hall and we have been

enjoying our visits there so far. It's these small, thoughtful interactions that help us

W Staff News