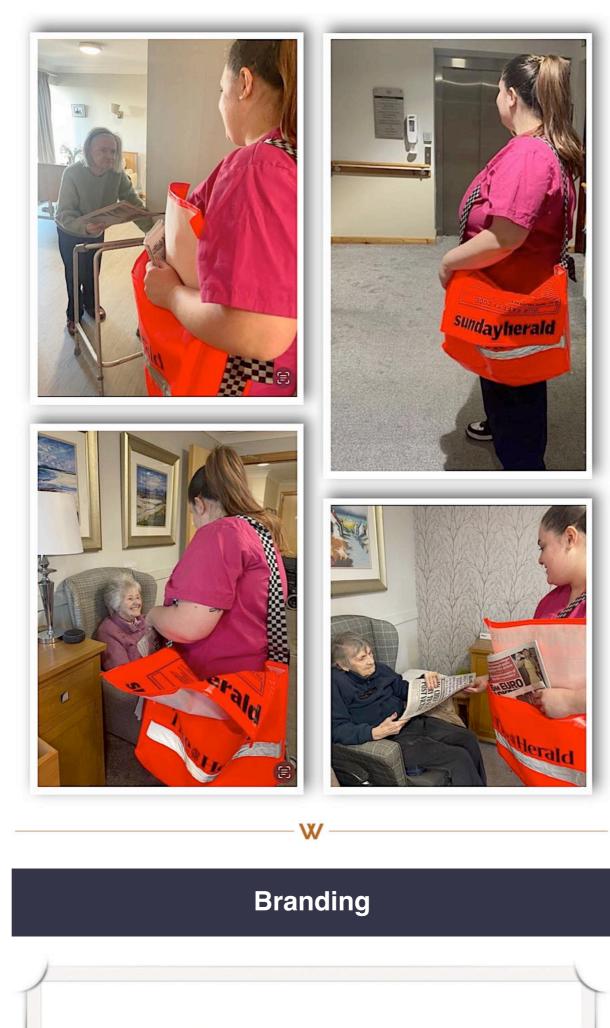

Out & About ...

**Branding: Promoting Westerton within the Community** 

At Westerton, we take pride in our care home and want to promote it within the community. Recently, we purchased a new minibus that has been branded with our logo and we have also introduced new fleeces for our staff to wear when they're out and about. This will help us grow our care home by promoting it in and around our community. Additionally, our residents will benefit from more social outings with a regular outing plan in place.