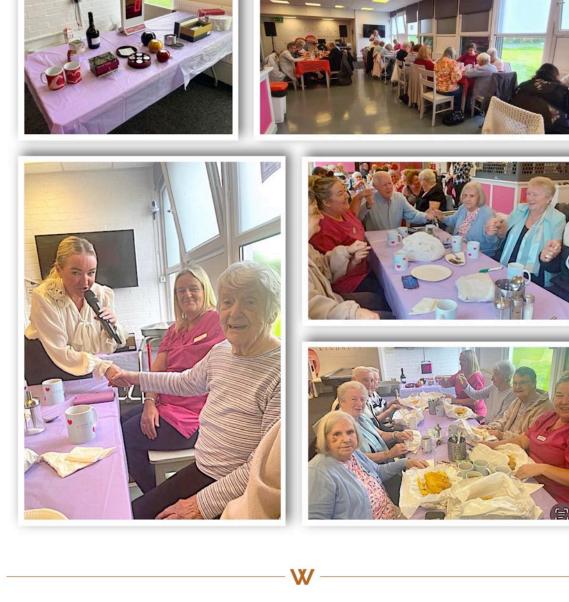

We were delighted to be invited by 'A Little Cup of Kindness' to their club at The Ashgill Recreation Centre - ARC. We had a wonderful time playing Bingo, relishing a yummy fish supper, enjoying the entertainment and dancing to our heart's content.